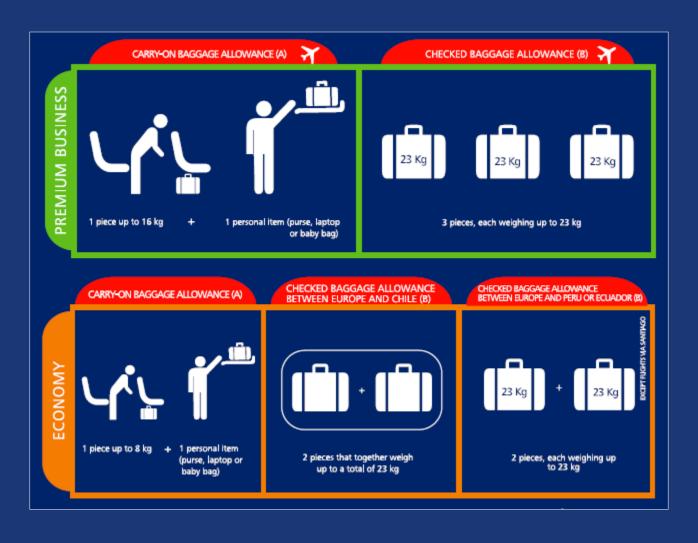

## **ECONOMY CLASS**











Seats with ergonomic design with more reclinable possiblities to relax more and enjoy the flight







Distance between the seats: 81 cm







Modern audio – video system with high resolution individual screens and a big variety of inflight entertainment: 55 movies,

95 serie channels, 14 games and 550 music CDs







Laptop connection possibilities between the seats







One of the best services provides on board build on details



#### Sudamerica Airpass





Plan your itinerary
in Latin America
and choose out our
50 destinations!
Use our South America
Airpass and fly the
cheapest way!
(from 1 coupon onwards)







# We offer the biggest network in South America





#### Baggage allowance per passenger travelling from Europe to South America







#### **General data on LAN**

LAN ownes a total of 93 passenger planes, With an average age of 5 years



**5 Airbus 340** 



26 Boeing 767-300<sup>ER</sup>



**18 Airbus 320** 



**20 Airbus 319** 



**15 Airbus 318** 







#### **Oneworld**

- An alliance with a worldwide network
- 675 destinations in 134 countries
- Easy connections between flights: we offer our passengers a comfortable way of travelling on any connection between the alliance members and affiliates
- Frequent Flyer Program
- More then 500 VIP lounge in the world





#### LANPASS





LAN's frequent flyer program - LANPASS

- Save mileage with our OneWorld partners
- Big variety of advantages & services with:
- OneWorld partners
- Hotels & lodging
- Car rental
- Retail
- LANPASS maintains also contracts with