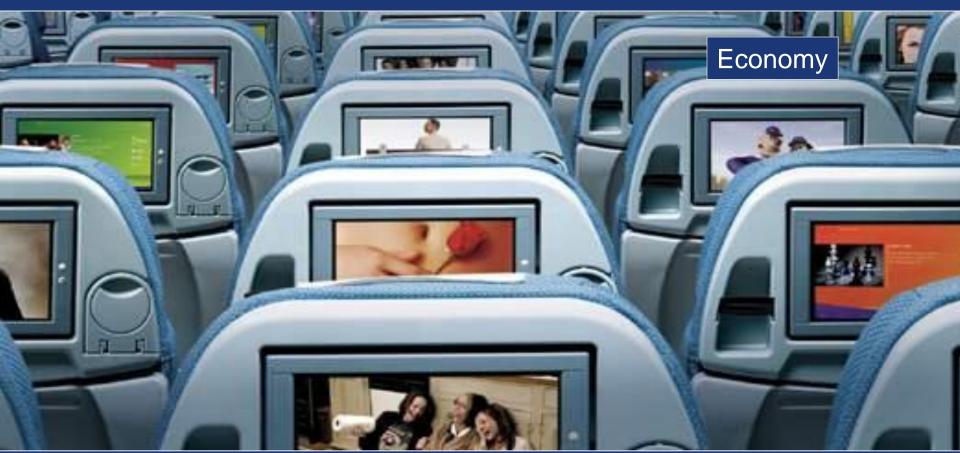

## **ECONOMY CLASS**

Seats with ergonomic design with more reclinable possiblities to relax more and enjoy the flight

Distance between the seats: 81 cm

Modern audio – video system with high resolution individual screens and a big variety of inflight entertainment: 55 movies,

95 serie channels, 14 games and 550 music CDs

Laptop connection possibilities between the seats

One of the best services provides on board build on details