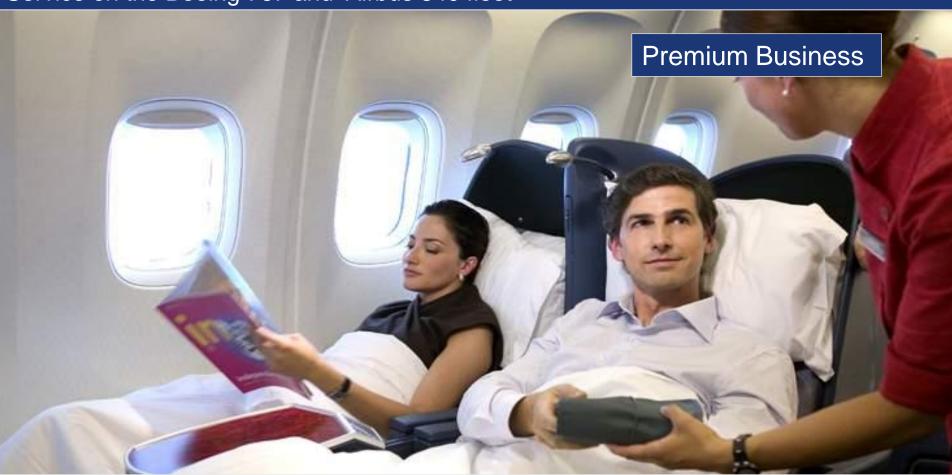

### PREMIUM BUSINESS CLASS

Best Business Class for travel to South America
Readers Choice Awards 'Business Traveler' magazine December 2009

Seat-bed reclinable at 180° (full flat) and seperator in order to guarantee the privacy

Distance between the seats: 188 cm per passenger

Three dedicated hostesses offer a personal service from the beginning until the end of the of the flight

The best culinary choice on board in order to guarantee a gastronomic flight with worldwide flavors