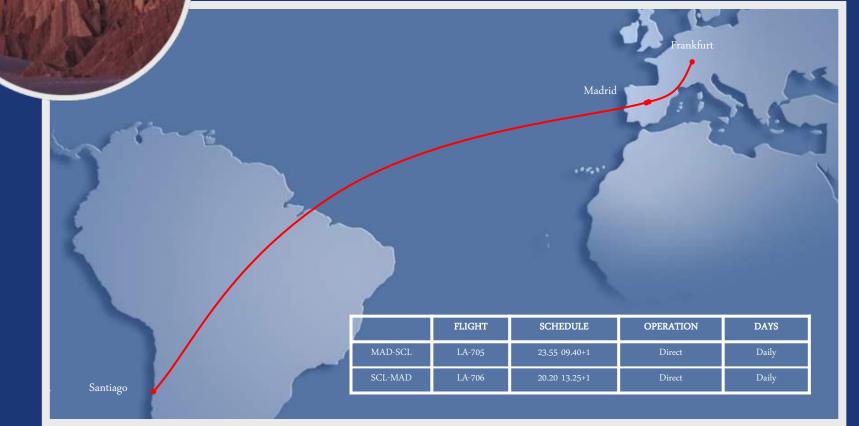

## CHILE LAN

Frankfurt - Madrid - Santiago de Chile

Daily flight

Connections
to 14
domestic
destinations
in
Chile