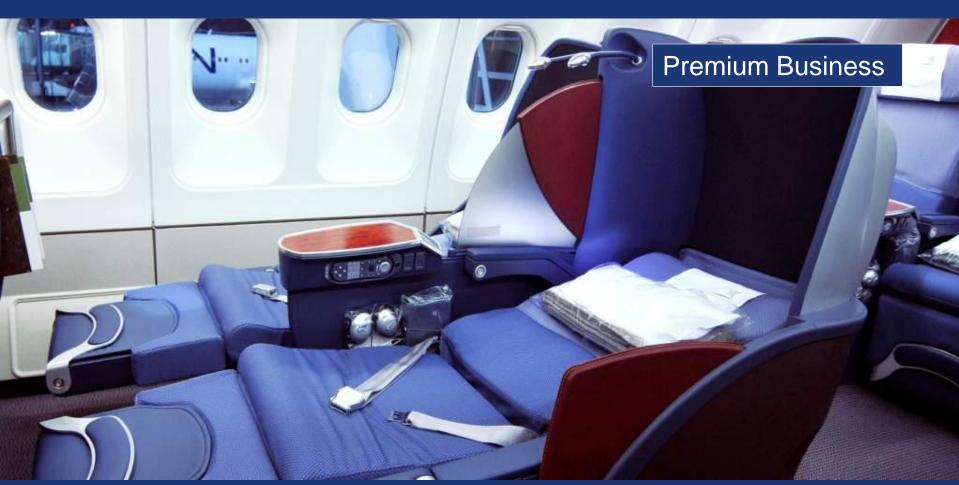

## New Cabine in our Boeing 767 on the Chile route

### PREMIUM BUSINESS CLASS

Best Business Class for travel to South America
Readers Choice Awards 'Business Traveler' magazine December 2009

Seat-bed reclinable at 180° (full flat) and seperator in order to guarantee the privacy

Distance between the seats: 188 cm per passenger

Three dedicated hostesses offer a personal service from the beginning until the end of the of the flight

The best culinary choice on board in order to guarantee a gastronomic flight with worldwide flavors