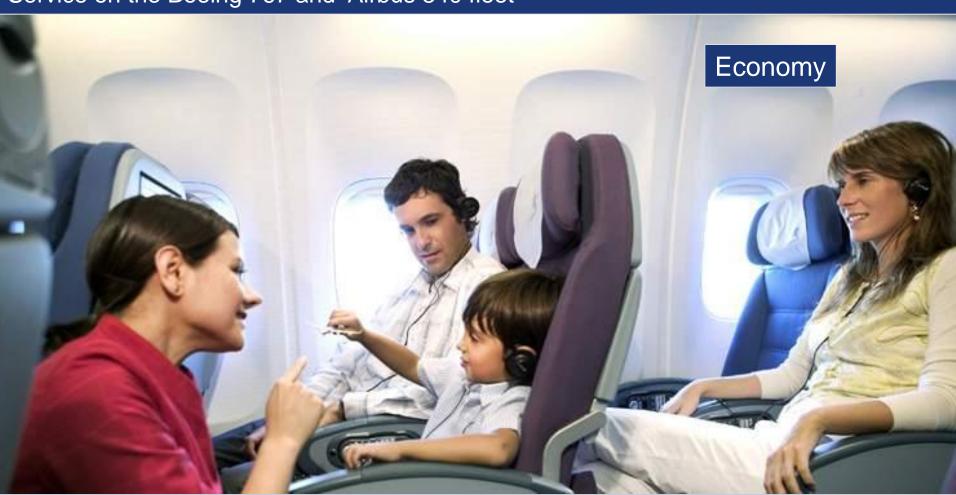

## **ECONOMY CLASS**

Seats with ergonomic design with more reclinable possiblities to relax more and enjoy the flight

Distance between the seats: 81 cm

Modern audio – video system with high resolution individual screens and a big variety of inflight entertainment: 55 movies,

95 serie channels, 14 games and 550 music CDs

Laptop connection possibilities between the seats

One of the best services provides on board build on details