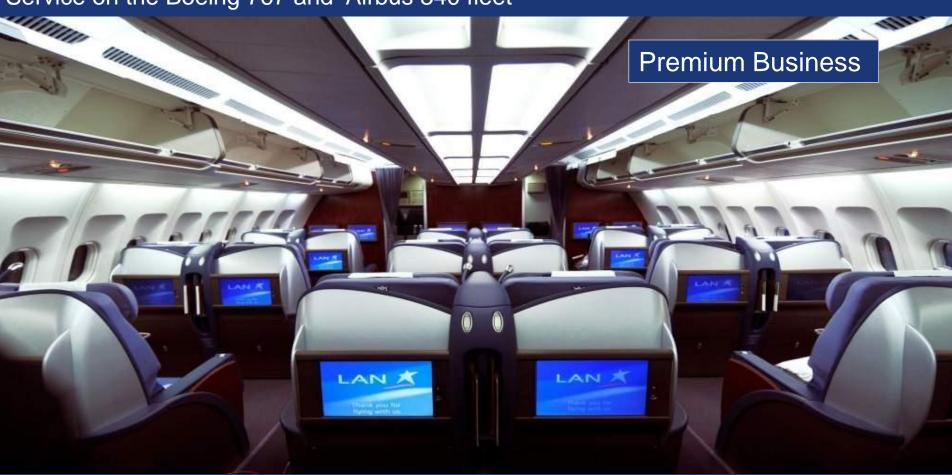

## New Cabine in our Boeing 767 on the Chile route

### PREMIUM BUSINESS CLASS

Best Business Class for travel to South America
Readers Choice Awards 'Business Traveler' magazine December 2009

Seat-bed reclinable at 180° (full flat) and seperator in order to guarantee the privacy

Distance between the seats: 188 cm per passenger

Three dedicated hostesses offer a personal service from the beginning until the end of the of the flight

The best culinary choice on board in order to guarantee a gastronomic flight with worldwide flavors