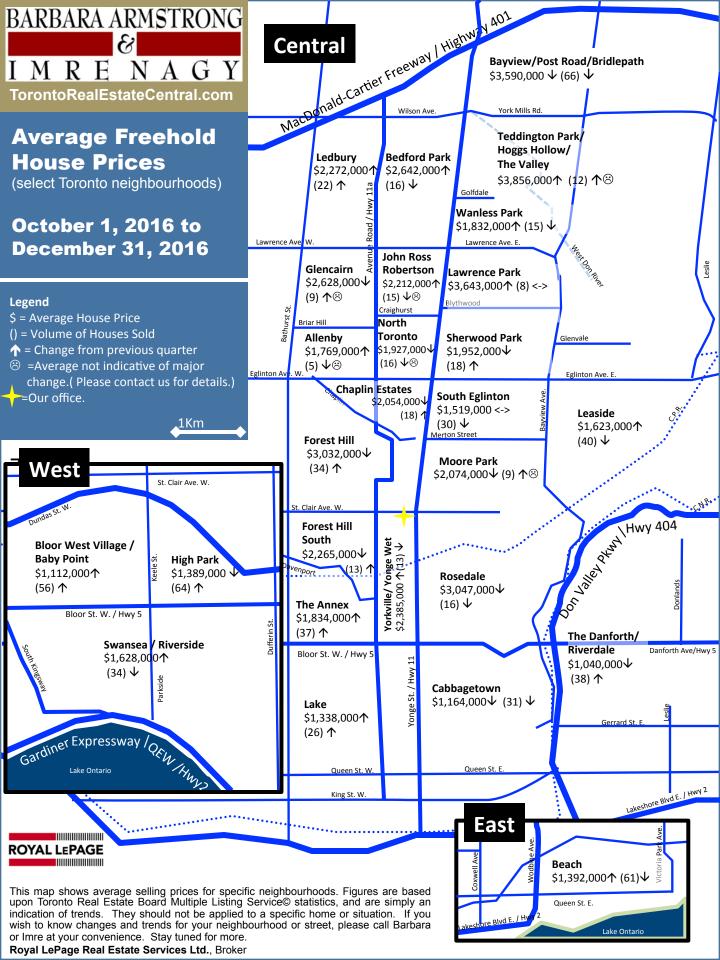

## **SOME TRENDS THIS QUARTER**

- Very large numbers of transactions are occurring at the edges of downtown. North of York Mills Rd., the Eastern Beaches and the West End are very busy despite the normal seasonal slowdown.
- Pricing increases continue generally across the city. For a full year now, every neighbourhood is well above a million dollars.
- Historically few transactions are happening north of Eglinton despite extraordinarily high demand. This is likely due to increased stability in this area.
- By comparison, steady increases in transactions are occurring south of Eglinton and especially south of Bloor/Danforth. In fact, nearly every neighbourhood is seeing record numbers.
- Freehold house inventory continues to drop compared to Condominiums as new developments open up and the new downtown neighbourhoods stabilize.

\*\*These maps represent the average prices of freehold houses only. If you, or someone you know, would be interested in similar statistics for condominiums, please contact us directly.