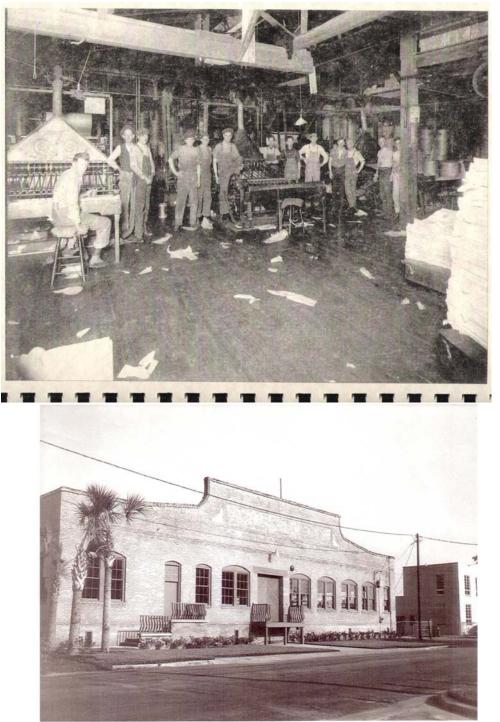

Williams' next job was at the Crown Paper Company.

(Picture below)Production workers take a break to pose for this picture taken at the Crown Paper Company located in Sanford, FL. Cir.1920. William is the 8<sup>th</sup> man from the left. Picture found in a 2002 Sanford Historic Calendar. William's brother, Harold, also worked here.

1913: PAPER COMPANYPLANT IN SANFORD. The Crown Columbia Paper Co. of San Francisco announced plans to open a plant in Sanford. The company, had a capital <u>stock</u> of \$15 million. The Sanford plant was to manufacture wraps for citrus and other fruits and would have the capability of producing 5 million wraps in eight hours. (from the Orlando Sentinel archives)

According to the archives found at the Sanford Historical Museum, on 3/18/1918, the city of Sanford gave the Crown Paper Company the land for this building to keep them in the city. The building is located at 200 N Elm Ave and is still standing.