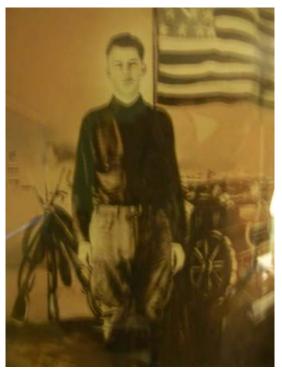

After WWI, William came home to Brunson, SC, and in 1921 married Helen Freeman. Within a couple months after their marriage they traveled by train and moved to near Sanford, FL. (reason for moving to central Florida is unknown)William's father and some of his brothers and sisters also moved to this area. William's first job was as a farm laborer in the celery fields.