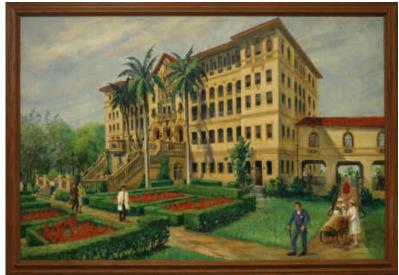

In December of 1940, William Hiers was admitted to the Bay Pines Veterans Hospital in Largo, FL. William was suffering from a sinus infection and was examined for eye glasses while he was there.

The Bay Pines VAMC campus was established in 1931 as part of a national effort to provide improved facilities for the nations' World War I veterans. The Bay Pines hospital campus construction was unique in its application of the regionally popular Mediterranean Revival architectural styling to standardized prototype hospital and support facilities.

Bay Pines painting circa 1940's when William Hiers would have been there.

As it looks today.

\*On the following pages are copies of letters William wrote home to his wife, Helen, and addresses her as "My Dearest One."