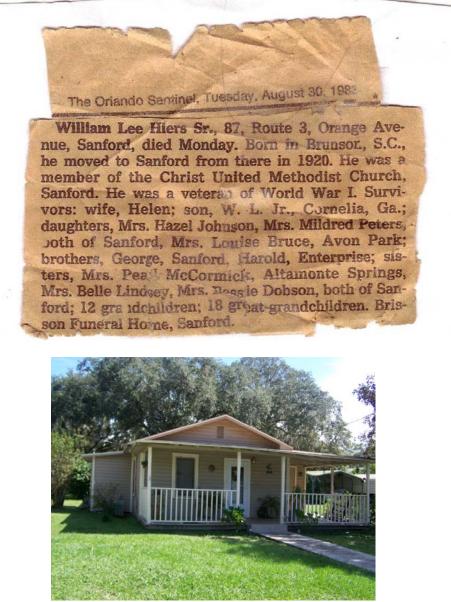

# William Lee Hiers

Born: 5 Oct 1895 Brunson, SC Married: 13 Feb 1921 Helen Marie Freeman Died: 29 Aug 1983 Sanford, FL Parents: Joseph Brabham Hiers & Carrie A Priester

William Lee Hiers was born in the town of Brunson, SC., on October 5, 1895. Picture taken on 9/13/2008.