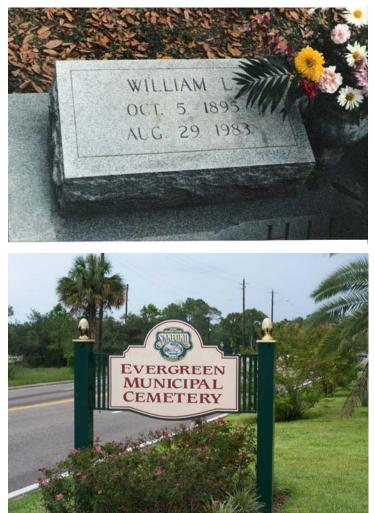

# William Lee Hiers

Born: 5 Oct 1895 Brunson, SC Married: 13 Feb 1921 Helen Marie Freeman Died: 29 Aug 1983 Sanford, FL Parents: Joseph Brabham Hiers & Carrie A Priester

William Lee Hiers was born in the town of Brunson, SC., on October 5, 1895. Picture taken on 9/13/2008.