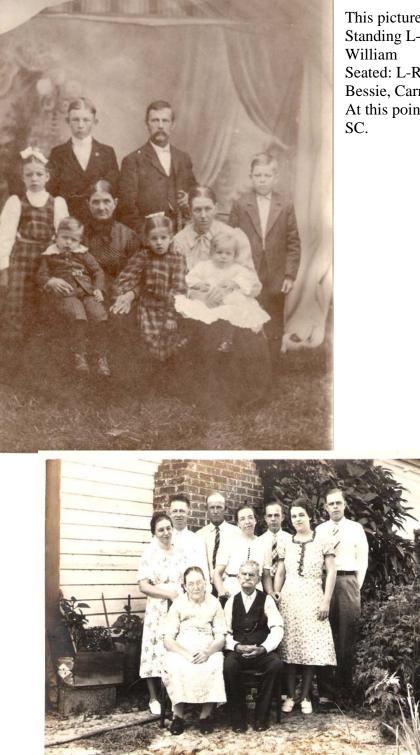

This picture was taken around 1908. Standing L-R: Belle, George, Joseph, & William Seated: L-R: Otto, Susannah (Carrie's mother),

Bessie, Carrie(Joseph's wife), Harold. At this point the family was living in Hampton, SC.

This picture was taken around 1940, about 20 years after the family moved to Central Florida. Seated front left to right: Carrie Priester Hiers, P-13 and Joseph Brabham Hiers, P-12. Standing behind them are their children. Left to right are:

Bessie Hiers Dobson; William Lee Hiers P-6; George Hiers; Belle Hiers Cauley; Harold Hiers; Pearl Hiers McCormick; Otto Hiers.

This picture was taken the same day as the picture on previous page. Carrie and Joseph are wearing the same clothes and they are all seated in the same spot next to the same house. In this picture are the grandchildren of Joseph and Carrie.

Left to right standing: Louise Hiers, Russell Cleland, Mary David, Hazel Hiers, Mildred Hiers, W L Hiers, and Holden David. Seated are Carrie, Audrey Hiers, and Joseph.

Joseph Brabham Hiers family home in Sanford, FL. Joseph and Carrie moved here from South Carolina. This home is the same one pictured on the previous page with the entire family standing next to it. The above picture was taken on 10/12/08.