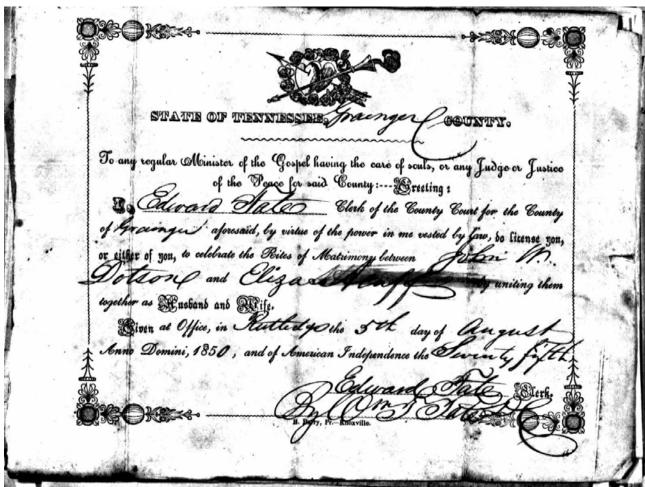

Above information provided by J W Dotson's wife, Eliza, when she applied for Widow's Indigent Pension for her husband's service filed on 21 July 1908. See documents beginning on page 3.

Marriage
Lecenae
Bond
Bosh Dolon
Eliza Alenfo
Los Strangt