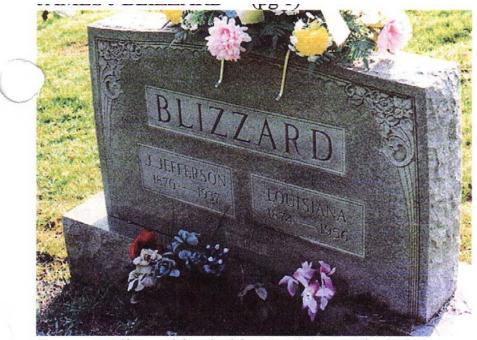

## James J Blizzard

No Picture Available Born: 17 Jan 1870 VA Married: 28 Jul 1895 Louisiana Dotson Died: 16 Jan 1937 Church Hill, TN Parents: James Sizemore & Martha Powers

Family Bible record of birth for James J Blizzard STANK C "In the midst of life we are in death." ECOR DATE OF BIRTH. DATE OF DATE OF DEATH. PLACE OF BIRTH. @NAME D de 14 19 2 .... 0 10<u>1</u>5 \* \* ,× 1 . 21 ·L 8 9 IN 11 11