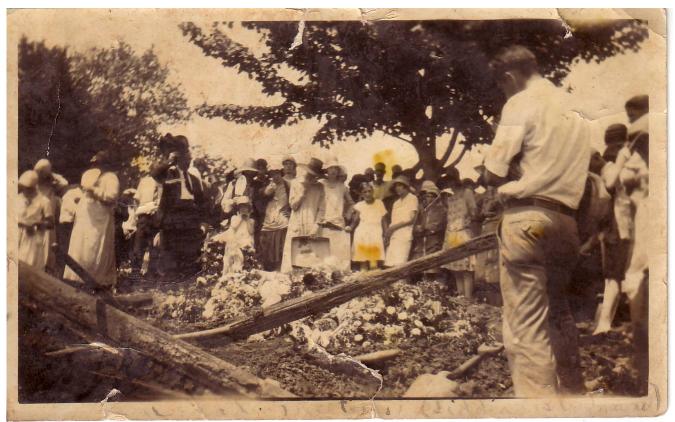

## James J Blizzard

No Picture Available Born: 17 Jan 1870 VA Married: 28 Jul 1895 Louisiana Dotson Died: 16 Jan 1937 Church Hill, TN Parents: James Sizemore & Martha Powers

Family Bible record of birth for James J Blizzard STANK C "In the midst of life we are in death." ECOR DATE OF BIRTH. DATE OF DATE OF DEATH. PLACE OF BIRTH. @NAME D de 14 19 2 .... 0 10<u>1</u>5 \* \* ,× 1 . 21 ·L 8 9 IN 11 11