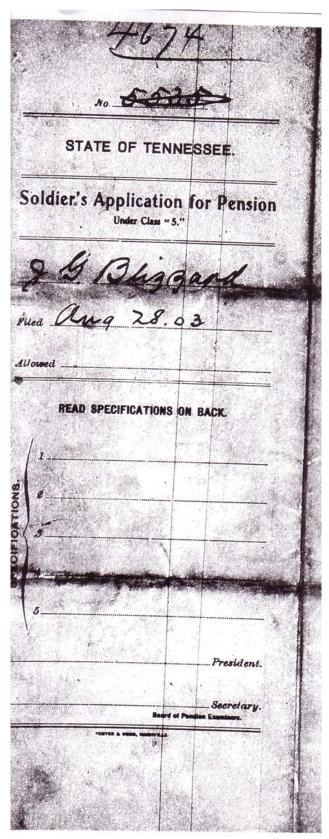

John Blizzard was captured at the Battle of Fredricksburg on 4 May 1863, taken to the Old Capital Prison, Washington, DC for 4-5 days and then sent to City Point, VA for prisoner exchange.

James Blizzard application for pension for his service was filed on 3 Aug 1903