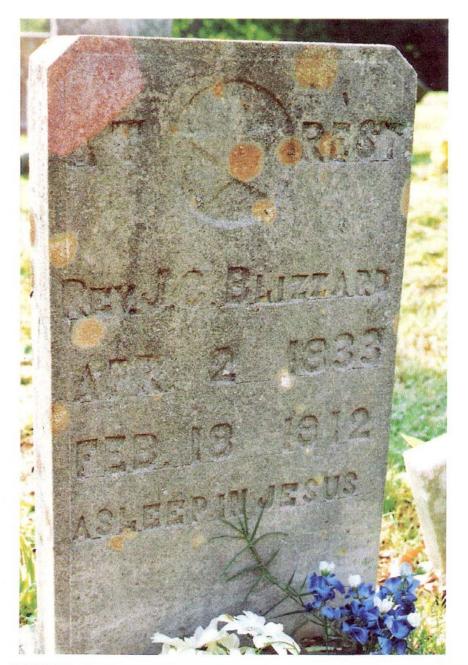

## James Blizzard

Born: 1833 VA
Married: Martha Powers
Died: 1912 Church Hill, TN
Parents: John Blizzard & Nancy Unknown

la.

NO.

Vec.

In.

lh.

va.