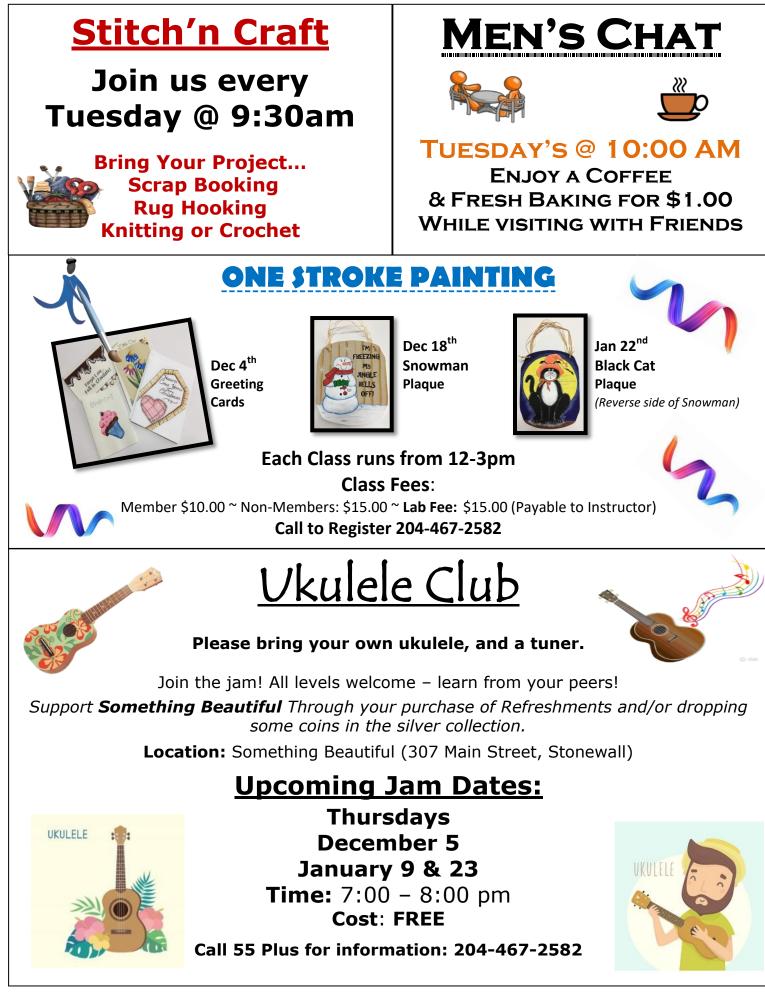

#### Tuesday:

Stitch'n Craft @ 9:30 am Men's Chat Group @ 10:00 am Stepping Out @10:00 am Line Dancing @ 11:00 am Pickleball @ 7:00 pm

### **Quilter's Corner**

<u>Upcoming Dates</u> Dec 13<sup>th</sup> Jan 10<sup>th</sup> & 24<sup>th</sup> Fridays: 10:30 am – 3:30 pm

\$3 – Members \$5 – Non Members

Beginners & Experienced Quilters Welcome, Bring a Lunch or Take a Lunch Break!

### South Interlake 55 Plus Book Club

Dec 5<sup>th</sup> & Jan 7<sup>th</sup> @ 9:30 am

Book selected are supplied by the South Interlake Regional Library

There is no cost involved...all you need is a

55 Plus Membership & a library card!!!

4 Weeks ~ Thursday Jan 23 - Feb 13

1:30 – 2:30pm

iPads will be available to use in class ~ or you're welcome to bring your own

<u>Cost:</u> Member: \$10 Non-Member: \$15 *Class fee includes a printed manual to keep.* 

This will be a peer led class. Register at the 55-Plus office or Call: 204-467-2582

<u>What</u>: Day of Giving FREE Pizza lunch
<u>Where</u>: 55 Plus Center ~ 374 1<sup>st</sup> Street West
<u>When</u>: Tuesday, December 10<sup>th</sup> @ Noon
<u>RSVP</u>: Monday, December 9<sup>th</sup> by Noon