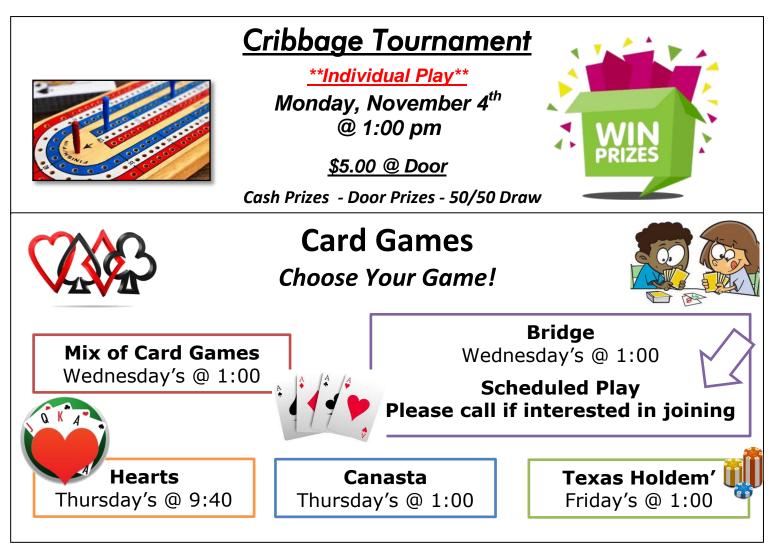

#### <u>Tuesday</u>:

Stitch'n Craft @ 9:30 am Men's Chat Group @ 10:00 am Stepping Out @10:00 am Line Dancing @ 11:00 am iPad Club @ 1:00 pm (last Tues of Month) Pickleball @ 7:00 pm

<u>Wednesday</u>:

Steppin' Up @ 9:00 am Bridge & Cards @ 1:00 pm

#### <u>Thursday</u>:

Hearts & Coffee @ 9:30 am Line Dancing @ 11:00 am Canasta @ 1:00 pm (not 1<sup>st</sup> Thursday) Bingo @ 1:30 pm (1<sup>st</sup> Thursday of the Month) Pickleball @ 7:15 pm

#### Friday:

Texas Hold'em @ 1:00 pm