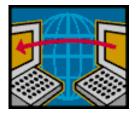

# **Accumulative Cribbage Tournament**

**4 Week Tournament – Weekly Prizes Partner Play** 

Drizes

Wednesday Evenings:

November 13, 20, 27 & December 4, 2019

7:00 pm

**55 Plus Centre** Odd Fellows Hall 374 1<sup>st</sup> Street W., Stonewall

### Entry Fee: \$20/person

## Call to Register: 204-467-2582