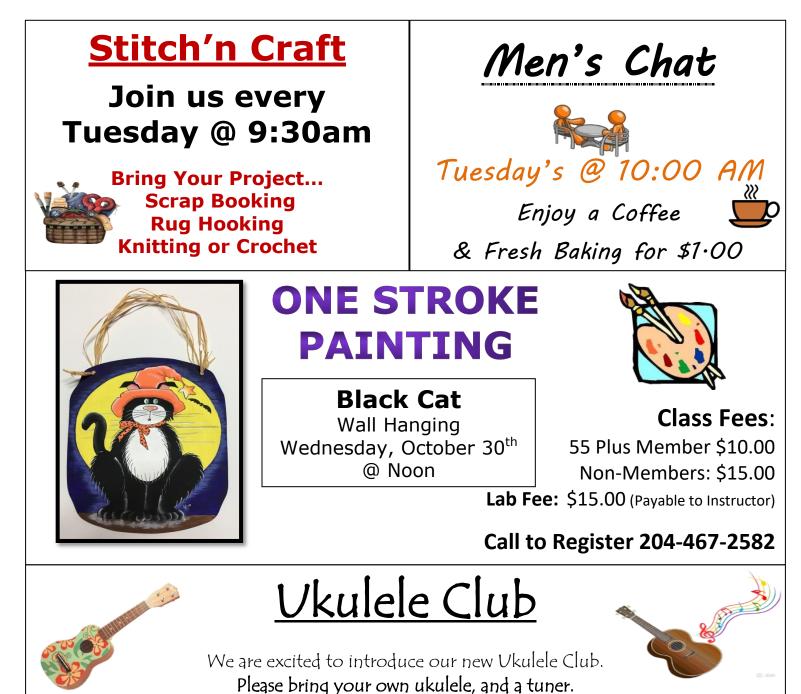

#### <u>Tuesday</u>:

Stitch'n Craft @ 9:30 am Men's Chat Group @ 10:00 am Stepping Out @10:00 am Line Dancing @ 11:00 am iPad Club @ 1:00 pm (last Tues of Month) Pickleball @ 7:00 pm

<u>Wednesday</u>:

Steppin' Up @ 9:00 am Bridge & Cards @ 1:00 pm

Participants Share Knowledge to Learn! Last Tuesday of the month October 29<sup>th</sup> 1:00 - 3:00 pm <u>FREE!!!</u>

Sessions will be jam style with no formal instruction. Beginners are welcome. Learn from your peers and enjoy good company. Introductory dates will be FREE!

Support Something Beautiful Through your purchase of Refreshments!

Location: Something Beautiful (307 Main Street, Stonewall)

Next Jam Date: Thursday, October 3<sup>rd</sup> Time: 6:30-7:30 pm

**Cost**: 1<sup>st</sup> Sessions FREE

To Inquire or Register call: 204-467-2582