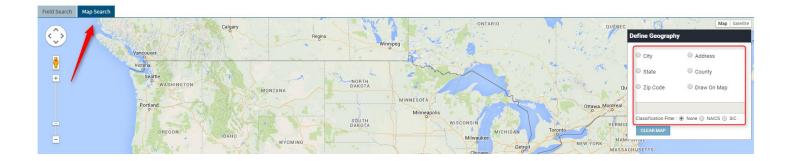

## Map Search:

- Click on the Map Tab
- 2. Choose one of the 6 options: City, State, Zip Code, Address, County, or Draw on Map.
  - a. Enter a value in the textbox for the selected option (except "Draw on Map")
  - b. For "Draw on Map" choose a circle, square, or free-form polygon.
    - i. Circle: click to indicate the center starting point. Move the mouse across the map until the desired radius is indicated. Click again to complete.
    - ii. Square/Rectangle: click to indicate the starting point. Move the mouse across the map until the desired region is indicated. Click again to complete.
    - iii. Polygon (free-form). Click each point for the desired region in sequence. A line will be drawn as you click the endpoints (corners). Close the polygon by clicking on the starting point.

Note: "figure 8" type shapes are not supported.

- 3. Click on your Classification Filter
  - a. Choose either SIC or NAICS
  - b. A box will pop up with those particular codes
  - c. Click checkbox next to the desired SIC or NAICS code. Multiple checkboxes can be selected.
  - d. Click on the "Continue with Selection" button.
- 4. Click the SEARCH button