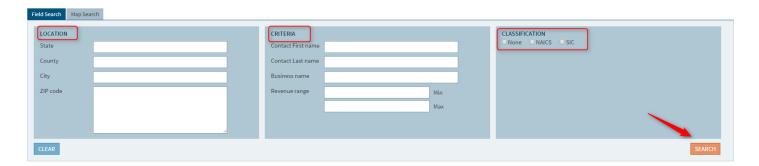

## Field Search:

- 1. LOCATION Box: enter the state, county, city, and/or ZIP code(s). You can enter up to 10 ZIP codes; enter each ZIP code on a separate line.
- 2. CRITERIA: enter contact name, business name, and/or revenue range.
- 3. CLASSIFICATION:
  - a. Choose either SIC or NAICS.
  - b. A box will pop up with those particular codes.
  - c. Click checkbox next to the desired SIC or NAICS code. Multiple checkboxes can be selected.
  - d. Click on the "Continue with Selection" button.
- 4. Click the SEARCH button.