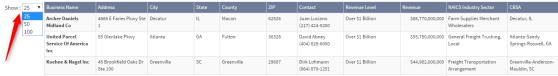

## **Search Grid:**

- 1. It will show you the number of results from your search but only the first 1,000 are available.
- 2. Choose to show 25, 50, or 100 at a time.
- 3. In the top right hand corner choose to Download, Refine your Search, or create a New Search. Downloaded files are in CSV (comma-separated values) format, which can be opened in Excel.

There are 50,803 results from your search; only the first 1,000 are available. Please refine your search to view a manageable number of records.

Show: 25 V Business Name Address City State County ZIP Contact Revenue Level Revenue NAICS Industry Sec