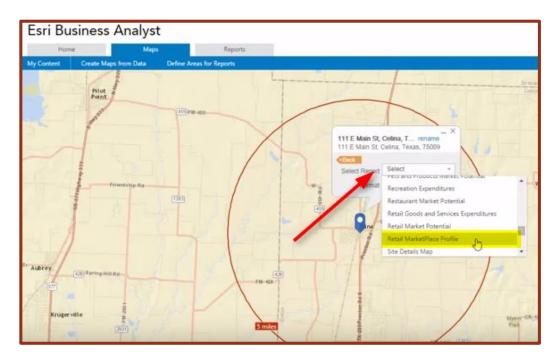

## 2. Navigate to Esri BAO.

3. Click on the Map tab and pin a point on the map for your site.

4. Add rings, drive times, or walk times to create your site and click on Get Report.

5. Scroll down and choose the Retail MarketPlace Profile report to identify your retail opportunity in a market.

6. Next, click Run Report.

## 7. Click Open Report.

| Esri Business Analys                                            | st                       |                                                                                                    |                 |
|-----------------------------------------------------------------|--------------------------|----------------------------------------------------------------------------------------------------|-----------------|
| Home Ma                                                         | Reports                  |                                                                                                    |                 |
| My Content Create Maps from Data                                | Define Areas for Reports |                                                                                                    |                 |
| Piers<br>Person<br>Premanage ma<br>Aubrey<br>Fougerville<br>(3) |                          | 111 E Main St, Celler<br>111 E Main St, Celler<br>Select Report Res<br>Format PD<br>Control Celler | a, Texas, 75009 |