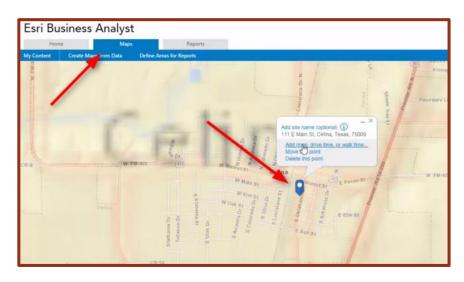

## 2. Navigate to Esri BAO.

3. Click on the Map tab and pin a point on the map for your site.

4. Add rings, drive times, or walk times to create your site and click on Get Report.

5. Scroll down and choose the Retail MarketPlace Profile report to identify your retail opportunity in a market.