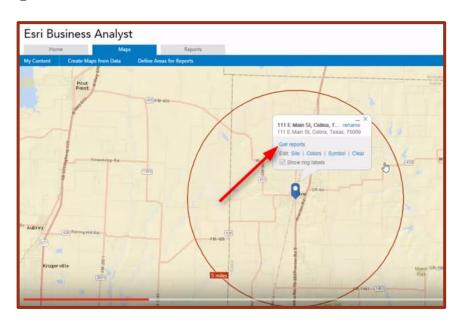

## 2. Navigate to Esri BAO.

3. Click on the Map tab and pin a point on the map for your site.

4. Add rings, drive times, or walk times to create your site and click on Get Report.

5. Scroll down and choose the Retail MarketPlace Profile report to identify your retail opportunity in a market.