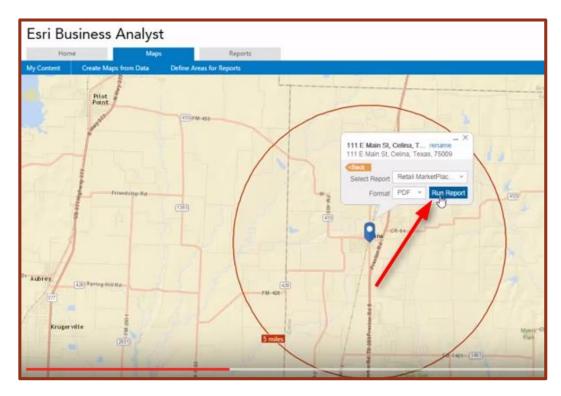

6. Next, click Run Report.

## 7. Click Open Report.

| Esri Business Analys                                            | st                       |                                                                                                    |                 |
|-----------------------------------------------------------------|--------------------------|----------------------------------------------------------------------------------------------------|-----------------|
| Home Ma                                                         | Reports                  |                                                                                                    |                 |
| My Content Create Maps from Data                                | Define Areas for Reports |                                                                                                    |                 |
| Piers<br>Person<br>Premanage ma<br>Aubrey<br>Fougerville<br>(3) |                          | 111 E Main St, Celler<br>111 E Main St, Celler<br>Select Report Res<br>Format PD<br>Control Celler | a, Texas, 75009 |