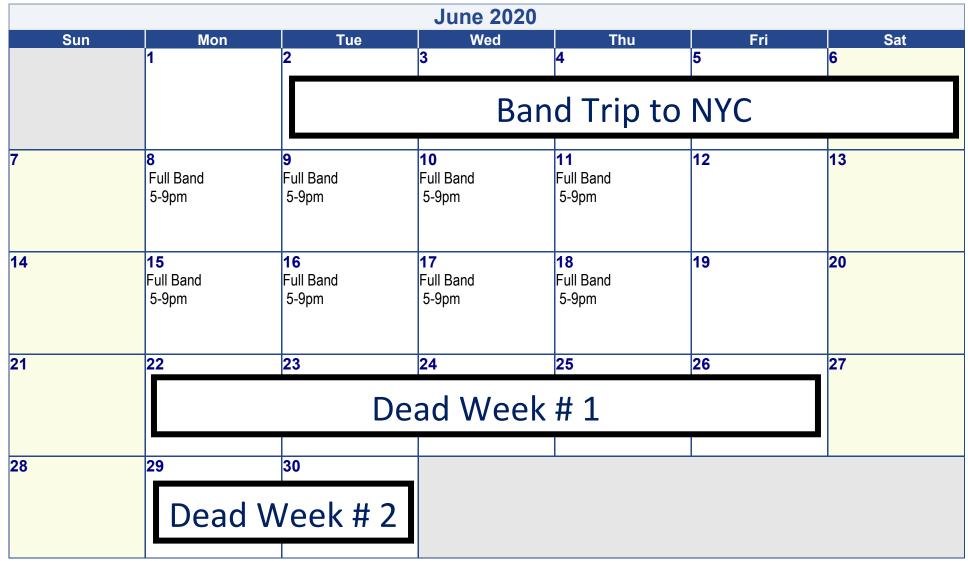

itioning) | <b>14</b><br>Guard and Percussion<br>6-8pm | 15       | 16       |
| 17  | <b>18</b><br>Open Gym<br>6-8pm<br>(Optional Conditioning) | <b>19</b><br>Guard and Percussion<br>6-8pm | <b>20</b><br>Open Gym<br>6-8pm<br>(Optional Conditioning) | <b>21</b><br>Guard and Percussion<br>6-8pm | 22       | 23       |
| 24  | <b>25</b><br>Memorial Day                                 | 26                                         | <b>27</b><br>Graduation                                   | 28                                         | 29       | 30       |
| 31  |                                                           | 1                                          | 1                                                         | 1                                          | 1        |          |





|     |                                             |                                             | August 20                  | 20                                                                      |                                                                                  |                                              |
|-----|---------------------------------------------|---------------------------------------------|----------------------------|-------------------------------------------------------------------------|----------------------------------------------------------------------------------|----------------------------------------------|
| Sun | Mon                                         | Tue                                         | Wed                        | T