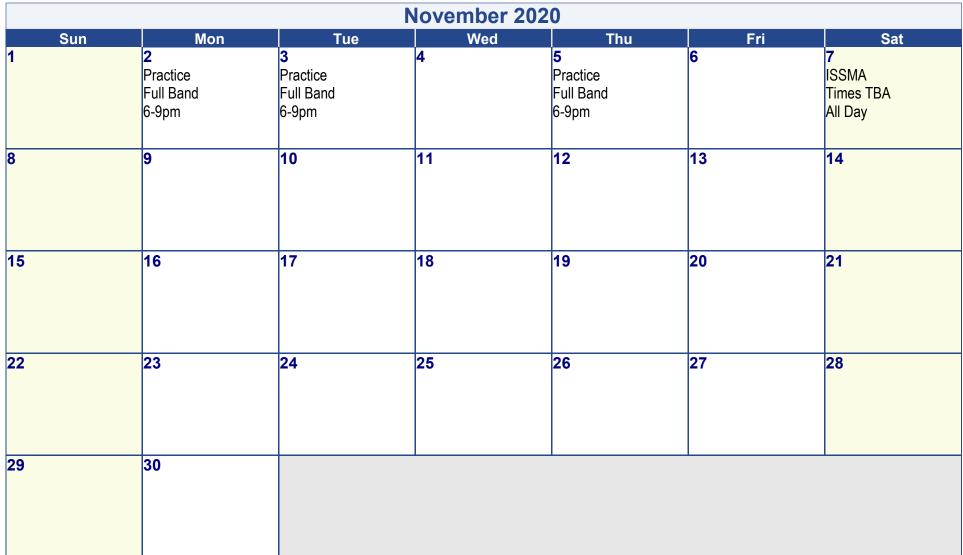

|                        |                                             |                                             | October 20 | 20                                          |                                                                             |                                                  |
|------------------------|---------------------------------------------|---------------------------------------------|------------|---------------------------------------------|-----------------------------------------------------------------------------|--------------------------------------------------|
| Sun                    | Mon                                         | Tue                                         | Wed        | Thu                                         | Fri                                                                         | Sat                                              |
|                        |                                             |                                             |            | <b>1</b><br>Practice<br>Full Band<br>6-9pm  | <b>2</b><br>FB Game vs. Avon<br>Call Time 5:30pm<br>Uniforms                | <b>3</b><br>Invitational<br>Times TBA<br>All Day |
| 4                      | <b>5</b><br>Practice<br>Full Band<br>6-9pm  | <b>6</b><br>Practice<br>Full Band<br>6-9pm  | 7          | <b>8</b><br>Practice<br>Full Band<br>6-9pm  | 9                                                                           | <b>10</b><br>ISSMA<br>Times TBA<br>All Day       |
| 11                     | <b>12</b><br>Practice<br>Full Band<br>6-9pm | <b>13</b><br>Practice<br>Full Band<br>6-9pm | 14         | <b>15</b><br>Practice<br>Full Band<br>6-9pm | <b>16</b><br>Senior Night<br>FB Game vs. FC<br>Call Time 5:30pm<br>Uniforms | <b>17</b><br>ISSMA<br>Times TBA<br>All Day       |
| 18                     | 19                                          | 20                                          | 21         | 22                                          | 23                                                                          | 24                                               |
| Fall Break No Practice |                                             |                                             |            | Practice<br>Full Band<br>6-9pm              | Mini Camp<br>Full Band<br>8-4pm                                             | ISSMA<br>Times TBA<br>All Day                    |
| 25                     | <b>26</b><br>Practice<br>Full Band<br>6-9pm | <b>27</b><br>Practice<br>Full Band<br>6-9pm | 28         | <b>29</b><br>Practice<br>Full Band<br>6-9pm | 30                                                                          | <b>31</b><br>ISSMA<br>Times TBA<br>All Day       |