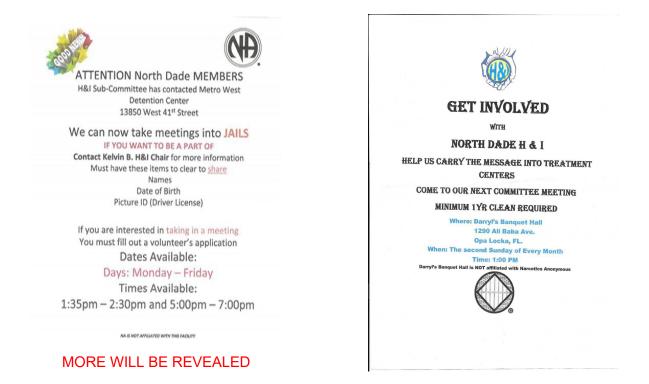

North Dade Area's Helpline

(866) 935-8811

North Dade Public Relations/Helpline

Sub-Committee

We're looking for new members to join and help carry the message to the still suffering addicts in our community. We meet every 2<sup>nd</sup> Sunday at 12 noon At Darryl's Opa-locka Clubhouse 1290 Ali-Baba Ave. For more info contact:

Chair: Bruce G. (786-801-7521 Vice-Chair John T. (782)-202-4100