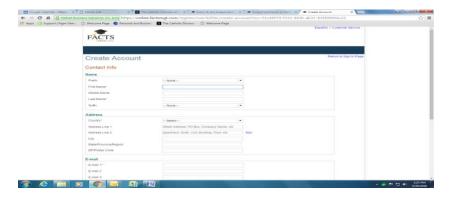

# **FACTS Tuition Management**

Please go to the following website to enroll: https://factsmgt.com/



# **Create new account (below picture)**



Begin enrollment process – Search for Institution using zip code – 45879



#### **Choose Divine Mercy School - (click on blue link)**



#### Choose new account - Create user name and password



#### Add email address to create account





#### **Create account – input contact information**



## Create account profile - user name and password



## Payment and billing information



# **FACTS Tuition Assistance**

Please go to the following website to enroll: https://factsmgt.com/services/grant-aid-assessment



Create user name and password – (if already set up for Tuition Management -access using this log in and password)

Fee of \$29 due at registration



**Complete enrollment process**