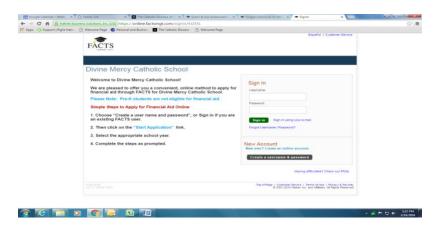

#### **Choose Divine Mercy School - (click on blue link)**

#### Choose new account - Create user name and password