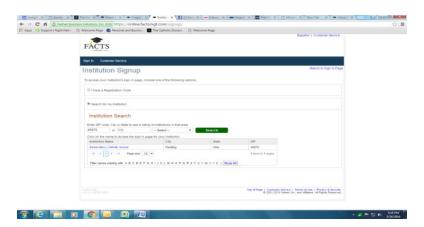

# **Create new account (below picture)**

Begin enrollment process – Search for Institution using zip code – 45879

#### **Choose Divine Mercy School - (click on blue link)**