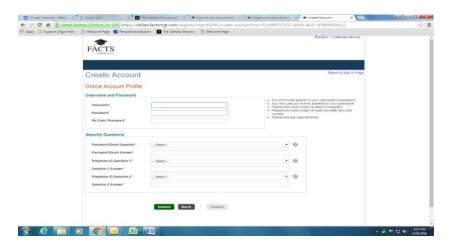

# **FACTS Tuition Management**

Please go to the following website to enroll: https://factsmgt.com/



# **Create new account (below picture)**



Begin enrollment process – Search for Institution using zip code – 45879



#### **Choose Divine Mercy School - (click on blue link)**



#### Choose new account - Create user name and password



#### Add email address to create account





#### **Create account – input contact information**



## Create account profile - user name and password



## Payment and billing information



# **FACTS Tuition Assistance**

Please go to the following website to enroll: https://factsmgt.com/services/grant-aid-assessment



Create user name and password – (if already set up for Tuition Management -access using this log in and password)

Fee of \$29 due at registration



**Complete enrollment process**