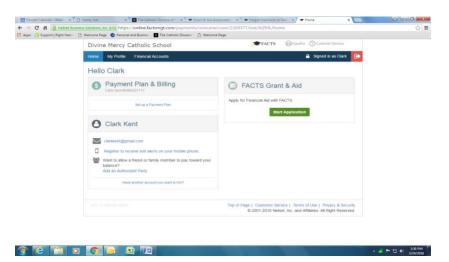

# **FACTS Tuition Management**

Please go to the following website to enroll: https://factsmgt.com/



# **Create new account (below picture)**



Begin enrollment process – Search for Institution using zip code – 45879



#### **Choose Divine Mercy School - (click on blue link)**



#### Choose new account - Create user name and password



#### Add email address to create account





#### **Create account – input contact information**



## Create account profile - user name and password



## Payment and billing information



# **FACTS Tuition Assistance**

Please go to the following website to enroll: https://factsmgt.com/services/grant-aid-assessment



Create user name and password – (if already set up for Tuition Management -access using this log in and password)

Fee of \$29 due at registration



**Complete enrollment process**