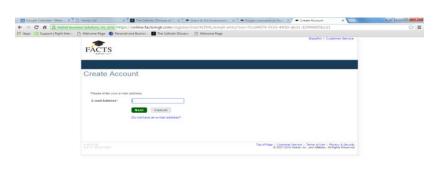

#### Choose new account - Create user name and password

#### Add email address to create account