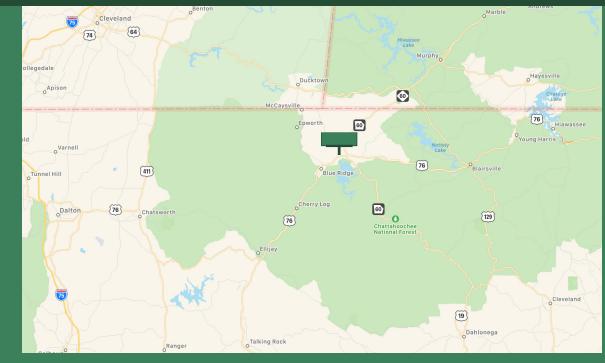

**LOCATION:** 7011 Appalachian Hwy, Blue Ridge, Georgia **BILLBOARD SIZE:** 10' x 30' (162 x 522 pixels)