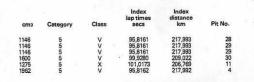

|   | cm3<br>5000<br>1975                                                                                                 | Category 3                  | . Class       | Index<br>lap time<br>secs<br>76,2271<br>77,9121                                                                                                                                         | Index<br>distance<br>km<br>274,013<br>268,087                                                                                                                                                                                                                                                                                                                                                                                                                                                                                                                                                                                                                                                                                                                                                                                                                                                                                                                                                                                                                                                                                                                                                                                                                                                                                                                                                                                                                                                                                                                                                                                                                                                                                                                                                                                                                                                                                                                                                                                                                                                                                                                                                                                                                                                                                                                                                                                                                                                                                                                                                                                                                                                                                                                                                                                                                                                                               | Pit No.                                                                          |  |
|---|---------------------------------------------------------------------------------------------------------------------|-----------------------------|---------------|-----------------------------------------------------------------------------------------------------------------------------------------------------------------------------------------|-----------------------------------------------------------------------------------------------------------------------------------------------------------------------------------------------------------------------------------------------------------------------------------------------------------------------------------------------------------------------------------------------------------------------------------------------------------------------------------------------------------------------------------------------------------------------------------------------------------------------------------------------------------------------------------------------------------------------------------------------------------------------------------------------------------------------------------------------------------------------------------------------------------------------------------------------------------------------------------------------------------------------------------------------------------------------------------------------------------------------------------------------------------------------------------------------------------------------------------------------------------------------------------------------------------------------------------------------------------------------------------------------------------------------------------------------------------------------------------------------------------------------------------------------------------------------------------------------------------------------------------------------------------------------------------------------------------------------------------------------------------------------------------------------------------------------------------------------------------------------------------------------------------------------------------------------------------------------------------------------------------------------------------------------------------------------------------------------------------------------------------------------------------------------------------------------------------------------------------------------------------------------------------------------------------------------------------------------------------------------------------------------------------------------------------------------------------------------------------------------------------------------------------------------------------------------------------------------------------------------------------------------------------------------------------------------------------------------------------------------------------------------------------------------------------------------------------------------------------------------------------------------------------------------------|----------------------------------------------------------------------------------|--|
|   | 1980<br>1962<br>1300                                                                                                | 3 3 2 2 2                   | Ł.            | 78,1539<br>78,2341<br>78,4445                                                                                                                                                           | 267,257<br>266,983<br>266,267                                                                                                                                                                                                                                                                                                                                                                                                                                                                                                                                                                                                                                                                                                                                                                                                                                                                                                                                                                                                                                                                                                                                                                                                                                                                                                                                                                                                                                                                                                                                                                                                                                                                                                                                                                                                                                                                                                                                                                                                                                                                                                                                                                                                                                                                                                                                                                                                                                                                                                                                                                                                                                                                                                                                                                                                                                                                                               | 2 3 4                                                                            |  |
|   | 1300<br>2000<br>1800<br>1760<br>1962<br>1584<br>3000<br>1275<br>1293<br>2500                                        | 2333234334                  | FOOOLPAZZB    | 78,7264<br>79,0072<br>80,0714<br>81,0721<br>82,2508<br>82,3400<br>83,0767<br>83,7367<br>84,7904                                                                                         | 265,314<br>264,371<br>260,857<br>257,637<br>253,945<br>253,670<br>251,421<br>249,439<br>246,339                                                                                                                                                                                                                                                                                                                                                                                                                                                                                                                                                                                                                                                                                                                                                                                                                                                                                                                                                                                                                                                                                                                                                                                                                                                                                                                                                                                                                                                                                                                                                                                                                                                                                                                                                                                                                                                                                                                                                                                                                                                                                                                                                                                                                                                                                                                                                                                                                                                                                                                                                                                                                                                                                                                                                                                                                             | 4<br>5<br>6<br>7<br>8<br>7<br>9<br>10<br>11<br>12                                |  |
|   | 1962                                                                                                                | 4                           | A             | 84,8262                                                                                                                                                                                 | 246,235                                                                                                                                                                                                                                                                                                                                                                                                                                                                                                                                                                                                                                                                                                                                                                                                                                                                                                                                                                                                                                                                                                                                                                                                                                                                                                                                                                                                                                                                                                                                                                                                                                                                                                                                                                                                                                                                                                                                                                                                                                                                                                                                                                                                                                                                                                                                                                                                                                                                                                                                                                                                                                                                                                                                                                                                                                                                                                                     | 13                                                                               |  |
|   | 1998<br>1750<br>1600<br>1600<br>1600<br>1600<br>1600                                                                | 4<br>4<br>4<br>4<br>4       | A 8 8 B 8 8 8 | 85,0046<br>85,7468<br>86,7858<br>86,7858<br>86,7858<br>86,7858<br>86,7858                                                                                                               | 245,718<br>243,592<br>240,675<br>240,675<br>240,675<br>240,675<br>240,675                                                                                                                                                                                                                                                                                                                                                                                                                                                                                                                                                                                                                                                                                                                                                                                                                                                                                                                                                                                                                                                                                                                                                                                                                                                                                                                                                                                                                                                                                                                                                                                                                                                                                                                                                                                                                                                                                                                                                                                                                                                                                                                                                                                                                                                                                                                                                                                                                                                                                                                                                                                                                                                                                                                                                                                                                                                   | 14<br>15<br>22<br>23<br>16<br>22<br>16                                           |  |
| , | 1292<br>1275<br>1298<br>1298<br>1300<br>1300<br>1100<br>1100<br>1100<br>1100<br>1108<br>1200<br>998<br>1146<br>1146 | 4 4 4 4 4 4 4 4 4 4 4 4 5 5 |               | 88,7242<br>88,8650<br>89,6407<br>90,3307<br>91,0043<br>91,0183<br>91,0183<br>91,0183<br>91,0183<br>91,0183<br>91,0183<br>91,0183<br>91,0183<br>91,0183<br>91,5223<br>92,8788<br>93,8911 | 235,417<br>235,042<br>233,010<br>231,230<br>229,519<br>229,519<br>229,484<br>229,484<br>229,484<br>229,484<br>229,484<br>229,484<br>229,484<br>229,484<br>229,484<br>229,484<br>229,484<br>229,484<br>229,484<br>229,484<br>229,484<br>229,484<br>229,484<br>229,484<br>229,484<br>229,484<br>229,484<br>229,484<br>229,484<br>229,484<br>229,484<br>229,484<br>229,484<br>229,484<br>229,484<br>229,484<br>229,484<br>229,484<br>229,484<br>229,484<br>229,484<br>229,484<br>229,484<br>229,484<br>229,484<br>229,484<br>229,484<br>229,484<br>229,484<br>229,484<br>229,484<br>229,484<br>229,484<br>229,484<br>229,484<br>229,484<br>229,484<br>229,484<br>229,484<br>229,484<br>229,484<br>229,484<br>229,484<br>229,484<br>229,484<br>229,484<br>229,484<br>229,484<br>229,484<br>229,484<br>229,484<br>229,484<br>229,484<br>229,484<br>229,484<br>229,484<br>229,484<br>229,484<br>229,484<br>229,484<br>229,484<br>229,484<br>229,484<br>229,484<br>229,484<br>229,484<br>229,484<br>229,484<br>229,484<br>229,484<br>229,484<br>229,484<br>229,484<br>229,484<br>229,484<br>229,484<br>229,484<br>229,484<br>229,484<br>229,484<br>229,484<br>229,484<br>229,484<br>229,484<br>229,484<br>229,484<br>229,484<br>229,484<br>229,484<br>229,484<br>229,484<br>229,484<br>229,484<br>229,484<br>229,484<br>229,484<br>229,484<br>229,484<br>229,484<br>229,484<br>229,484<br>229,484<br>229,484<br>229,484<br>229,484<br>229,484<br>229,484<br>229,484<br>229,484<br>229,484<br>229,484<br>229,484<br>229,484<br>229,484<br>229,484<br>229,484<br>229,484<br>229,484<br>229,484<br>229,484<br>229,484<br>229,484<br>229,484<br>229,484<br>229,484<br>229,484<br>229,484<br>229,484<br>229,484<br>229,484<br>229,484<br>229,484<br>229,484<br>229,484<br>229,484<br>229,484<br>229,484<br>229,484<br>229,484<br>229,484<br>229,484<br>229,484<br>229,484<br>229,484<br>229,484<br>229,484<br>229,484<br>229,484<br>229,484<br>229,484<br>229,484<br>229,484<br>229,484<br>229,484<br>229,484<br>229,484<br>229,484<br>229,484<br>229,484<br>229,484<br>229,484<br>229,484<br>229,484<br>229,484<br>229,484<br>229,484<br>229,484<br>229,484<br>229,484<br>229,484<br>229,484<br>229,484<br>229,484<br>229,484<br>229,484<br>229,484<br>229,484<br>229,484<br>229,484<br>229,484<br>229,484<br>229,484<br>229,484<br>229,484<br>229,484<br>229,484<br>229,484<br>229,484<br>229,484<br>229,484<br>229,484<br>229,484<br>229,484<br>229,484<br>229,484<br>229,484<br>229,484<br>229,484<br>229,484<br>229,484<br>229,484<br>229,484<br>229,484<br>229,484<br>229,484<br>229,484<br>229,484<br>229,484<br>229,484<br>229,484<br>229,484<br>229,484<br>229,484<br>229,484<br>229,484<br>229,484<br>229,484<br>229,484<br>229,484<br>229,484<br>229,484<br>229,484<br>229,484<br>229,484<br>229,484<br>229,484<br>229,484<br>229,484<br>229,484<br>229,484<br>229,484<br>229,484<br>229,484<br>229,484<br>229,484<br>229,48 | 10<br>17<br>18<br>21<br>19<br>19<br>21<br>20<br>20<br>24<br>25<br>25<br>25<br>27 |  |
|   | 1146                                                                                                                | 5                           | ٧             | 94,2761                                                                                                                                                                                 | 221,553                                                                                                                                                                                                                                                                                                                                                                                                                                                                                                                                                                                                                                                                                                                                                                                                                                                                                                                                                                                                                                                                                                                                                                                                                                                                                                                                                                                                                                                                                                                                                                                                                                                                                                                                                                                                                                                                                                                                                                                                                                                                                                                                                                                                                                                                                                                                                                                                                                                                                                                                                                                                                                                                                                                                                                                                                                                                                                                     | 28                                                                               |  |
|   |                                                                                                                     |                             |               |                                                                                                                                                                                         |                                                                                                                                                                                                                                                                                                                                                                                                                                                                                                                                                                                                                                                                                                                                                                                                                                                                                                                                                                                                                                                                                                                                                                                                                                                                                                                                                                                                                                                                                                                                                                                                                                                                                                                                                                                                                                                                                                                                                                                                                                                                                                                                                                                                                                                                                                                                                                                                                                                                                                                                                                                                                                                                                                                                                                                                                                                                                                                             |                                                                                  |  |