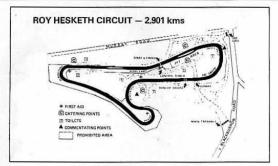

pionships) — 40,6km, 14 laps.
EVENT 2: 13h00
Classic Car Handicap Race — 29,0km, 10 laps.
EVENT 3: 13h30
Racing Motorcycle Concurrent Class Scratch Race, 250cm, 350cms, Formula 1000 (and including invited Production Motorcycles) (Final qualifying round Natal Championships) — 14,6km, 14 laps.
EVENT 4: 14h40
EVENT 4: 14h40

Rally Drivers/Navigators 1994 A service of the Very State of the V

round Natal Championships I — 40,6km. 14 laps.
EVENT 6: 15h10
Clubmans Cor Handicap Race. — 29,0km. 10 laps
EVENT 7: 15h30
Natal Allcomers Motorcycle Handicap Race. A handicap race for motorcycles from up to 120cm to Formula 1000 and including Production Motorcycles. — 26,1km. 9 laps.
EVENT 8: 16h20
1977 Asseng 120. A 2 hour Distance and Index of Performance race.

GREAT FEATURES MAKE DATSUNS GREAT CARS



### LAP RECORDS - Roy Hesketh

FORMULA ATLANTIC: Tony Martin, Chevron B34; 1.04.2 – 6.9.76. FORMULA FORD: Mike White, Merlyn; 1.16.9 – 5.9.77. FORMULA VEE: B. Mann; Vee 1.22.3 – 6.9.76. U. Lehmgrubler: Saturn 1.22.3 – 6.9.76. MODIFIED PRODUCTION CARS CLAS: A – E. Koizon; BMW 830 1.16.8 – 6.9.76. Tony Company (Company) (Compan

O. Lenngruber; Saturn 1,223—6,376.

MODIFIED PRODUCTION CARS CLAS:
A – E. Koizan; BMW 530 1,16,8 – 6,9.76,
18 – A, D'Oliveira; Alfa; 1,21,1 – 5,9.77.
C – C. Victor; Escort 1,22,6 – 9,4.77
D – G. La Reservee; R10; 1,22,9 – 12,7.75
E. Wricks; Renault R8; 1,24,6 – 13,75
F – M. Tilston; Mini; 1,27,4 – 6,9.76

Pro M. Iliston; Min; 1.27.4—6.9./6
PRODUCTION CARS CLASS
V—Willie Hopburn; Mazda; 1.26.8—16.7.77
W—G. Piazzo Musso; Alfa; 13.17—16.7.77
X—J. Charlton; Datsur; 1.3