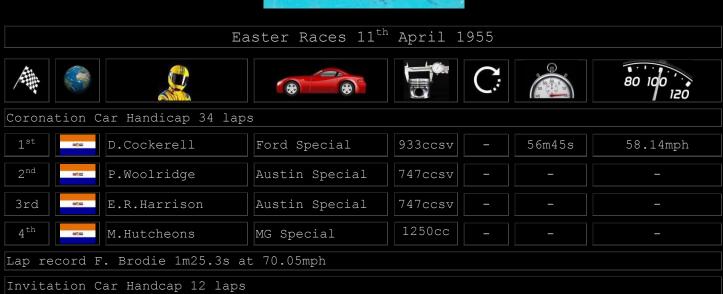

| 1 <sup>st</sup>          | wisc   | E.R.Harrison  | Austin Special | 747ccsv |    | 21m7s                                          | at 56.82mph |  |
|--------------------------|--------|---------------|----------------|---------|----|------------------------------------------------|-------------|--|
| 2 <sup>nd</sup>          | e/ic   | H.L.Peirce    | MG Special     | 1250cc  |    |                                                |             |  |
| 3rd                      | W/IC   | D.Jenkin      | Moriat         | 1250cc  |    |                                                |             |  |
| A                        |        |               | 523            |         | C. | 55 50 5 10 10 10 10 10 10 10 10 10 10 10 10 10 | 80 100      |  |
| Solo Handicap 12 laps    |        |               |                |         |    |                                                |             |  |
| 1 <sup>st</sup>          | arjus  | P.Clarence    | Velocette      | 250cc   |    | 23m8s                                          | at 51.87mph |  |
| 2 <sup>nd</sup>          | wite   | I.Wolson      | Velocette      | 250cc   |    |                                                |             |  |
| 3 <sup>rd</sup>          | e/ic   | G.L.Smith     | BSA Gold Star  | 350cc   |    |                                                |             |  |
| Solo Handicap 12 laps    |        |               |                |         |    |                                                |             |  |
| 1 <sup>st</sup>          | #/c    | C.Ducasse     | Triumph        | 650cc   |    | 19m46s                                         | at 60.70mph |  |
| 2 <sup>nd</sup>          | w/ic   | J.H.Stander   | Velocette      | 250cc   | _  | _                                              | -           |  |
| 3 <sup>rd</sup>          | wis    | J.Gray        | Norton         | 500cc   | _  | _                                              | -           |  |
| Sidecar Handicap         |        |               |                |         |    |                                                |             |  |
| 1 <sup>st</sup>          | w/ic   | J.Rowlands    | Norton         |         |    | 10m35s                                         | at 56.69mph |  |
| 2 <sup>nd</sup>          | wis    | C.Vermaak     | Jap            |         | _  | _                                              | -           |  |
| 3 <sup>rd</sup>          | w/c    | H.G.Macdonald | Norton         | _       | _  |                                                |             |  |
| Natal                    | 100 На | andicap       |                |         |    |                                                |             |  |
| 1 <sup>st</sup>          | w/jc   | C.A.Randall   | Norton         | 250cc   |    | 53m13s                                         | at 62.01mph |  |
| 2 <sup>nd</sup>          | w/jc   | P.Clarence    | Velocette      | 250cc   | _  |                                                |             |  |
| 3 <sup>rd</sup>          | wis    | J.Gray        | Norton         | 500cc   | _  | _                                              | _           |  |
| 4 <sup>th</sup>          | w/ic   | J.H.Stander   | Velocette      | 250cc   | _  | _                                              | _           |  |
| 5 <sup>th</sup>          | wie    | R.M.Moore     | BSA Gold Star  | 350cc   |    |                                                |             |  |
| Invitation Solo Handicap |        |               |                |         |    |                                                |             |  |
| 1 <sup>st</sup>          | wie    | E.A.Joubert   | BSA Gold Star  | 350cc   | -  | -                                              | -           |  |
| 2 <sup>nd</sup>          | e/ic   | C.Ducasse     | Triumph        | 650cc   | -  | -                                              | -           |  |
| 3 <sup>rd</sup>          | e/ic   | C.A.Randall   | Norton         | 250cc   |    |                                                |             |  |
|                          |        |               |                |         |    |                                                |             |  |