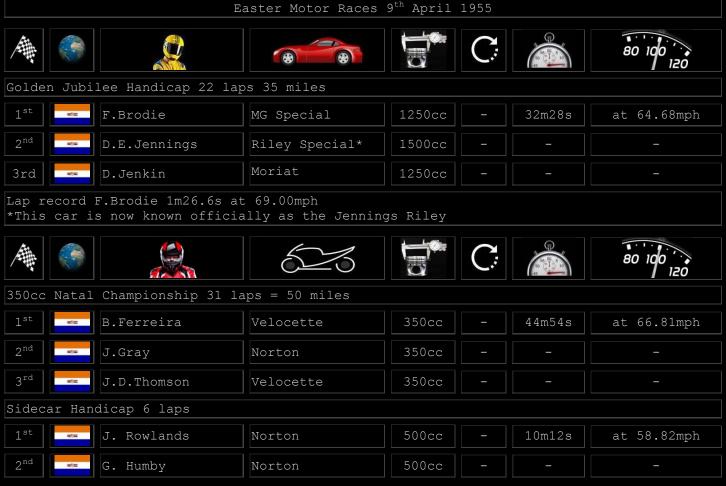

## Roy Hesketh Circuit Races and Results 1955

| 3 <sup>rd</sup>                                              | R.T.Bergstrom | Norton    | 500cc |  |        |             |  |
|--------------------------------------------------------------|---------------|-----------|-------|--|--------|-------------|--|
| 250cc Natal Championship 28 laps = 45 miles                  |               |           |       |  |        |             |  |
| 1 <sup>st</sup>                                              | J.H.Stander   | Velocette | 250cc |  | 42m40s | at 63.28mph |  |
| 2 <sup>nd</sup>                                              | C.A.Randall   | Norton    | 250cc |  |        |             |  |
| 3 <sup>rd</sup>                                              | B.Ferreira    | Velocette | 250cc |  |        |             |  |
| 500cc Natal Championship 34 laps = 55 miles                  |               |           |       |  |        |             |  |
| 1 <sup>st</sup>                                              | D.Joubert     | Norton    | 500cc |  | 48m19s | 68.29mph    |  |
| 2 <sup>nd</sup>                                              | J.Gray        | Norton    | 500cc |  |        |             |  |
| 3 <sup>rd</sup>                                              | C.A.Randall   | Norton    | 500cc |  |        |             |  |
| Outright circuit lap record D. Joubert 1m21.86s at 73.005mph |               |           |       |  |        |             |  |