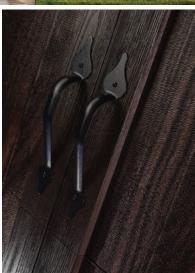

5602-W30 with optional plain glass and madison window designs.

THE

QUALITY GARAGE

DOOR

| Model Options                    | S                                      |
|----------------------------------|----------------------------------------|
|                                  | BEST                                   |
| Section Construction             | 2" Thick - 2-Sided Steel               |
| Material                         | Heavy Duty / 27 <sup>2</sup> Ga. Steel |
| Insulation Type                  | 1-7/8" Polyurethane                    |
|                                  |                                        |
| R-value / Thermal<br>Performance | R-17.54                                |
| Panel Style / Model Num          | lber <sup>3</sup>                      |
| Steel Overlay Carriage           | 5602                                   |
| Personalizing Options            |                                        |
| Carriage House Designs           | •                                      |
| Accents Woodtones <sup>1</sup>   | ٠                                      |
| Window Designs                   | •                                      |
| Glass                            | •                                      |
| Faux Windows                     | ٠                                      |
| Exterior Hardware                | •                                      |