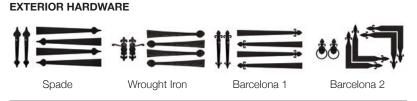

5602-W30 with optional plain glass and madison window designs.

THE

QUALITY GARAGE

DOOR

| Model Options                    | S                                      |
|----------------------------------|----------------------------------------|
|                                  | BEST                                   |
| Section Construction             | 2" Thick - 2-Sided Steel               |
| Material                         | Heavy Duty / 27 <sup>2</sup> Ga. Steel |
| Insulation Type                  | 1-7/8" Polyurethane                    |
|                                  |                                        |
| R-value / Thermal<br>Performance | R-17.54                                |
| Panel Style / Model Num          | lber <sup>3</sup>                      |
| Steel Overlay Carriage           | 5602                                   |
| Personalizing Options            |                                        |
| Carriage House Designs           | •                                      |
| Accents Woodtones <sup>1</sup>   | ٠                                      |
| Window Designs                   | •                                      |
| Glass                            | •                                      |
| Faux Windows                     | ٠                                      |
| Exterior Hardware                | •                                      |