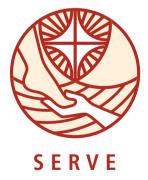

A new ministry logo is called for to represent the three emphases, and graphically describe the natural movement from one area to another. Our primary example is furnished by Synod's own Tri-Emphasis logo. The new mark is to function in support of the church corporate identity (Shepherd and Lamb), sympathetic to it's mid-twentieth century Cranbrook aesthetic.

Colors used will be blue, in reference to the significance of baptism; green, universally symbolic of growth as in leaves; and red, the color of the martyr's blood and symbolic of no greater love. Timeline is five weeks from concept to finish. In order to facilitate a graphic bridge between the past and future of the congregation, new type treatments will also be introduced to include both campuses: Church, School, and Child Care.