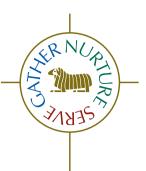

#### **DESIGN BRIEF**

To address an unwanted drift in the focus of the congregation, a new mission statement has been formulated by a committee of dedicated servants: "Our Shepherd gathers, nurtures, and serves because Jesus loves." Because He first gathered us to himself when we could not come on our own; because He nurtures us by His word and sacraments; and because He laid down his life in our place to provide eternal life with him; we gather, nurture, and serve each other.

A new ministry logo is called for to represent the three emphases, and graphically describe the natural movement from one area to another. Our primary example is furnished by Synod's own Tri-Emphasis logo. The new mark is to function in support of the church corporate identity (Shepherd and Lamb), sympathetic to it's mid-twentieth century Cranbrook aesthetic.

Colors used will be blue, in reference to the significance of baptism; green, universally symbolic of growth as in leaves; and red, the color of the martyr's blood and symbolic of no greater love. Timeline is five weeks from concept to finish. In order to facilitate a graphic bridge between the past and future of the congregation, new type treatments will also be introduced to include both campuses: Church, School, and Child Care.