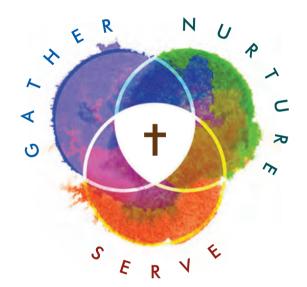

#### **DESIGN BRIEF**

To address an unwanted drift in the focus of the congregation, a new mission statement has been formulated by a committee of dedicated servants: "Our Shepherd gathers, nurtures, and serves because Jesus loves." Because He first gathered us to himself when we could not come on our own; because He nurtures us by His word and sacraments; and because He laid down his life in our place to provide eternal life with him; we gather, nurture, and serve each other.

A new ministry logo is called for to represent the three emphases, and graphically describe the natural movement from one area to another. Our primary example is furnished by Synod's own Tri-Emphasis logo. The new mark is to function in support of the church corporate identity (Shepherd and Lamb), sympathetic to it's mid-twentieth century Cranbrook aesthetic.

Colors used will be blue, in reference to the significance of baptism; green, universally symbolic of growth as in leaves; and red, the color of the martyr's blood and symbolic of no greater love. Timeline is five weeks from concept to finish. In order to facilitate a graphic bridge between the past and future of the congregation, new type treatments will also be introduced to include both campuses: Church, School, and Child Care.