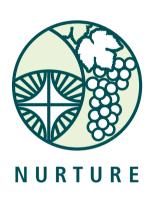

A new ministry logo is called for to represent the three emphases, and graphically describe the natural movement from one area to another. Our primary example is furnished by Synod's own Tri-Emphasis logo. The new mark is to function in support of the church corporate identity (Shepherd and Lamb), sympathetic to it's mid-twentieth century Cranbrook aesthetic.

Colors used will be blue, in reference to the significance of baptism; green, universally symbolic of growth as in leaves; and red, the color of the martyr's blood and symbolic of no greater love. Timeline is five weeks from concept to finish. In order to facilitate a graphic bridge between the past and future of the congregation, new type treatments will also be introduced to include both campuses: Church, School, and Child Care.