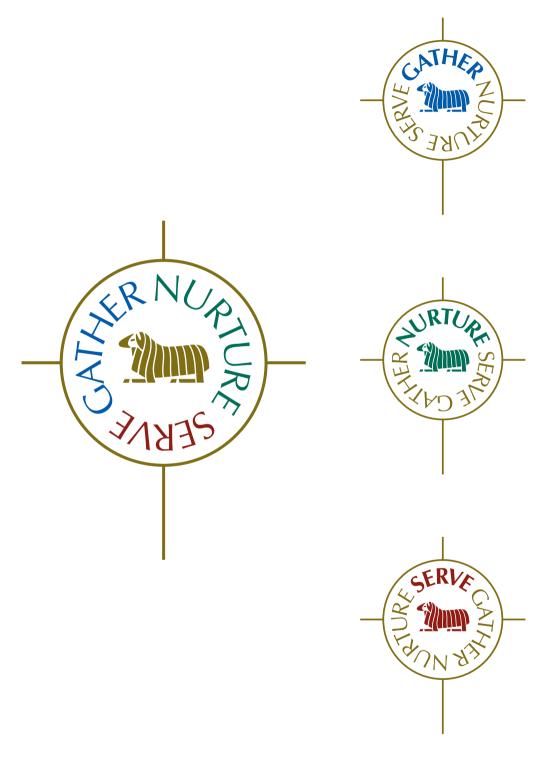

#### **DESIGN BRIEF**

To address an unwanted drift in the focus of the congregation, a new mission statement has been formulated by a committee of dedicated servants: "Our Shepherd gathers, nurtures, and serves because Jesus loves." Because He first gathered us to himself when we could not come on our own; because He nurtures us by His word and sacraments; and because He laid down his life in our place to provide eternal life with him; we gather, nurture, and serve each other.

A new ministry logo is called for to represent the three emphases, and graphically describe the natural movement from one area to another. Our primary example is furnished by Synod's own Tri-Emphasis logo. The new mark is to function in support of the church corporate identity (Shepherd and Lamb), sympathetic to it's mid-twentieth century Cranbrook aesthetic.

Colors used will be blue, in reference to the significance of baptism; green, universally symbolic of growth as in leaves; and red, the color of the martyr's blood and symbolic of no greater love. Timeline is five weeks from concept to finish. In order to facilitate a graphic bridge between the past and future of the congregation, new type treatments will also be introduced to include both campuses: Church, School, and Child Care.