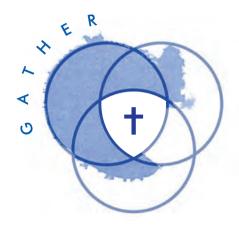

A new ministry logo is called for to represent the three emphases, and graphically describe the natural movement from one area to another. Our primary example is furnished by Synod's own Tri-Emphasis logo. The new mark is to function in support of the church corporate identity (Shepherd and Lamb), sympathetic to it's mid-twentieth century Cranbrook aesthetic.

Colors used will be blue, in reference to the significance of baptism; green, universally symbolic of growth as in leaves; and red, the color of the martyr's blood and symbolic of no greater love. Timeline is five weeks from concept to finish. In order to facilitate a graphic bridge between the past and future of the congregation, new type treatments will also be introduced to include both campuses: Church, School, and Child Care.