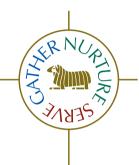

#### **DESIGN BRIEF**

To address an unwanted drift in the focus of the congregation, a new mission statement has been formulated by a committee of dedicated servants: "Our Shepherd gathers, nurtures, and serves because Jesus loves." Because He first gathered us to himself when we could not come on our own; because He nurtures us by His word and sacraments; and because He laid down his life in our place to provide eternal life with him; we gather, nurture, and serve each other.

A new ministry logo is called for to represent the three emphases, and graphically describe the natural movement from one area to another. Our primary example is furnished by Synod's own Tri-Emphasis logo. The new mark is to function in support of the church corporate identity (Shepherd and Lamb), sympathetic to it's mid-twentieth century Cranbrook aesthetic.

Colors used will be blue, in reference to the significance of baptism; green, universally symbolic of growth as in leaves; and red, the color of the martyr's blood and symbolic of no greater love. Timeline is five weeks from concept to finish. In order to facilitate a graphic bridge between the past and future of the congregation, new type treatments will also be introduced to include both campuses: Church, School, and Child Care.