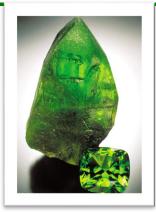

Being contained in meteorites that have fallen to earth, Peridot can have an extraterrestrial source.

In 2005, they found Peridot in comet dust brought back from the Stardust robotic space probe.

While the 64.57-carat cut Peridot is magnificent, it is overshadowed by the amazing 7.9-cm tall crystal. Both are from Sappat, Kohistan, Pakistan.

#### 312 CARAT GEM

311.80 carat Peridot from Zabargad Island, Egypt. It is in the collection of the National Museum of Natural History located at the Smithsonian Institution.

**Nodules of Peridot** 

Nodules of Peridot are found in volcanic rocks all over the American Southwest. These are from San Carlos, Arizona.