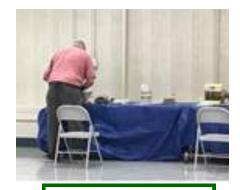

#### July's Workshop by Aurora King Bead Crochet

Aurora had the most popular workshop in July. The necklaces were beautiful. What an awesome job ladies!

Above: Door Prizes were really nice this month.

Show Chair/Treasurer: Honored for the Great Job of producing our Annual Show.