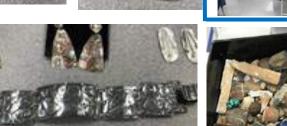

#### July's Workshop by Aurora King Bead Crochet

Aurora had the most popular workshop in July. The necklaces were beautiful. What an awesome job ladies!

Above: Door Prizes were really nice this month.

Show Chair/Treasurer: Honored for the Great Job of producing our Annual Show.