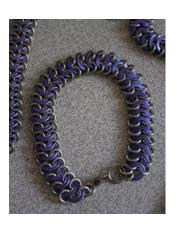

#### The Snake Bracelet

By Kathy Becnel

\*\* Kits Available \$9.00 \* \*

#### **Supplies:**

74-80 18 Gauge 5/32 Stainless Steel Rings 34-36 16 Gauge 7/32 Aluminum Punched Rings (Depending on your wrist)

#### **Tools:**

2 Pliers – Flat or Bent Nose (Your Choice) Beading mat Laughter Patience

#### **NOTE:**

Kits includes everything to make an 8" bracelet