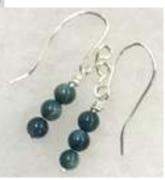

# Earrings Galore

By Julie Boudreaux

\*\* Kits Available \$5.00 \* \*

#### **Supplies:**

20" 20 Gauge Round Sterling Silver Wire 4mm Beads or smaller 8mm Beads

#### NOTE:

Make sure the wire will go through the beads

#### **Tools:**

Mat Ruler Flush Cutters (or scissors) Round Nose Pliers Chain Nose Pliers