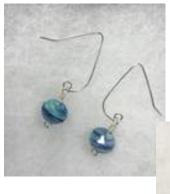

# Earrings Galore

By Julie Boudreaux

\*\* Kits Available \$5.00 \* \*

#### **Supplies:**

20" 20 Gauge Round Sterling Silver Wire 4mm Beads or smaller 8mm Beads

#### NOTE:

Make sure the wire will go through the beads

#### **Tools:**

Mat Ruler Flush Cutters (or scissors) Round Nose Pliers Chain Nose Pliers