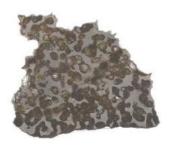

# **Peridots from Space**

The Peridots are Olivine xtals contained in a pallasite which is a type of meteorite. The ones I have are from Kansas and Russia.

They were found by the "Meteorite Men" a series that appeared on TV. I purchased it from one of them at the show in Tulsa, OK a few years ago.

The xtals pictured here are washed out. They are actually a golden green in color.

This meteorite contains olivine in a nickel-iron matrix. Pallasitic Peridot is the only gemstone that comes from space and it is exceedingly rare.

Pallasite Meteorite Slice Owned by John Wright

John has brought these to the club to see in the pass and they are fascinating!