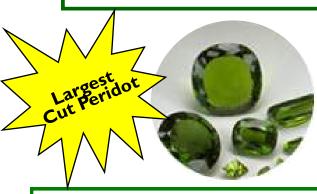

Being contained in meteorites that have fallen to earth, Peridot can have an extraterrestrial source.

In 2005, they found Peridot in comet dust brought back from the Stardust robotic space probe.

While the 64.57-carat cut Peridot is magnificent, it is overshadowed by the amazing 7.9-cm tall crystal. Both are from Sappat, Kohistan, Pakistan.

#### 312 CARAT GEM

311.80 carat Peridot from Zabargad Island, Egypt. It is in the collection of the National Museum of Natural History located at the Smithsonian Institution.

**Nodules of Peridot** 

Nodules of Peridot are found in volcanic rocks all over the American Southwest. These are from San Carlos, Arizona.