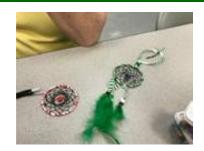

#### July's Workshops and Program

Beaded Watches taught by myself, Lisa Fitch. Barbara S. did hers in aqua colors while Reba Shotts did hers in Bronze pearls and reds. Both came out beautiful.

Cindy Braden taught Dream Catchers. Those were really cool. I hope she teaches them again.