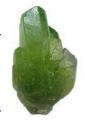

# Peridot

#### August Birthstone / I5th Anniversary

# **Facts**

Mineral: Olivine

Chemistry: (MgFe)<sub>2</sub>SiO<sub>4</sub>
 Color: Yellowish green

Refractive index: 1.65 to 1.69Birefringence: 0.035 to 0.038

Specific gravity: 3.34Mohs Hardness: 6.5 to 7

Peridot is the gem variety of the mineral Olivine. Its chemical composition includes iron and magnesium, and iron is the cause of its attractive yellowish green colors. Volcanic rocks called basalts are rich in these two elements where the gem is often occurs.

The range of color for Peridot is narrow, from a brown-green color to yellowish green to pure green. The most common Peridot seen in jewelry is yellowish green.

Peridot found by gem miners as irregular nodules (rounded rocks with Peridot crystals inside) in some lava flows in the United States, China, and Vietnam. Rarely, as large crystals lining veins or pockets in certain types of solidified molten rock. Sources for the latter include Finland, Pakistan, Myanmar, and the island of Zabargad.