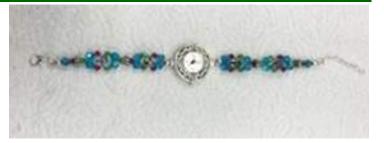

#### July's Workshops and Program

Beaded Watches taught by myself, Lisa Fitch. Barbara S. did hers in aqua colors while Reba Shotts did hers in Bronze pearls and reds. Both came out beautiful.

Cindy Braden taught Dream Catchers. Those were really cool. I hope she teaches them again.