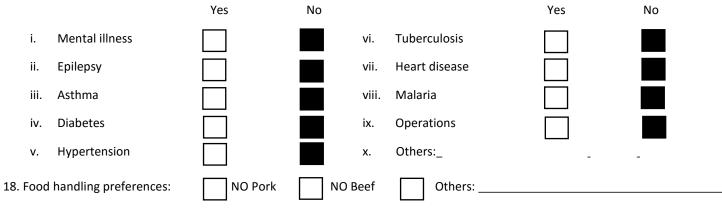

17. Past and existing illnesses (including chronic ailments and illnesses requiring medication):