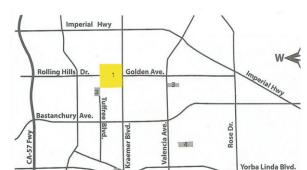

## Racing for a Cure Saturday, November 5, 2016

Event will be held at Tri-City Park. Located on 2301 N. Kraemer between Bastenchurv and Imperial Hwy.

Open to all

Street Rods, Classics, Muscle Cars, Vintage Aircooled Volkswagons, Lowriders, and **Special Interest Cars** 